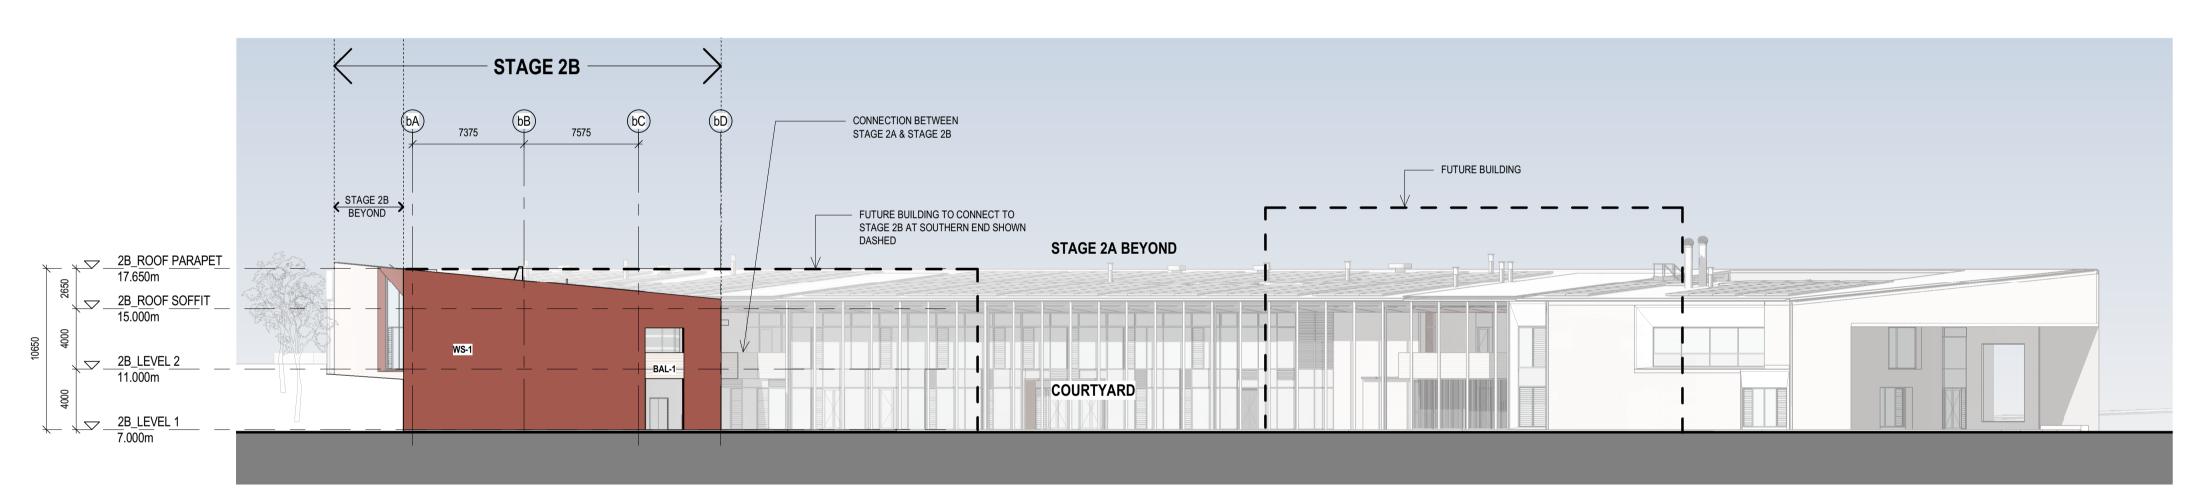

DESIGN DEVELOPMENT

**ROOF PLAN** 

AR-2B-DA-B10-03

2 SOUTH ELEVATION 1:250

3 EAST ELEVATION
1:250

| AM-2  | METAL CAPPING                 |
|-------|-------------------------------|
| BAL-1 | TIMBER BALUSTRADE             |
| BRK-1 | BRICKWORK                     |
| CL-1  | TIMBER BATTEN SOFFIT          |
| GLS   | GLAZING / WINDOWS             |
| LVR-1 | ALUMINIUM LOUVRE<br>SOFFIT    |
| RFS-1 | METAL ROOF SHEETING           |
| RFS-2 | TRANSLUSCENT ROOF<br>SHEETING |
| SCN-1 | PERFORATED METAL<br>SCREEN    |
| SKL-1 | SKYLIGHT                      |
| WS-1  | LIGHTWEIGHT CLADDING          |
|       |                               |
|       |                               |
|       |                               |
|       |                               |

LEGEND:

METAL CAPPING TIMBER BALUSTRADE

TIMBER BATTEN SOFFIT

METAL ROOF SHEETING

TRANSLUSCENT ROOF

PERFORATED METAL

LIGHTWEIGHT CLADDING

GLAZING / WINDOWS

ALUMINIUM LOUVRE

BRICKWORK

SHEETING

SCREEN

SKYLIGHT

AM-2

BAL-1 BRK-1

CL-1

GLS

LVR-1

RFS-1

RFS-2

SCN-1

SKL-1

WS-1

Telephone +61 7 3852 2525 Facsimile +61 7 3852 2544