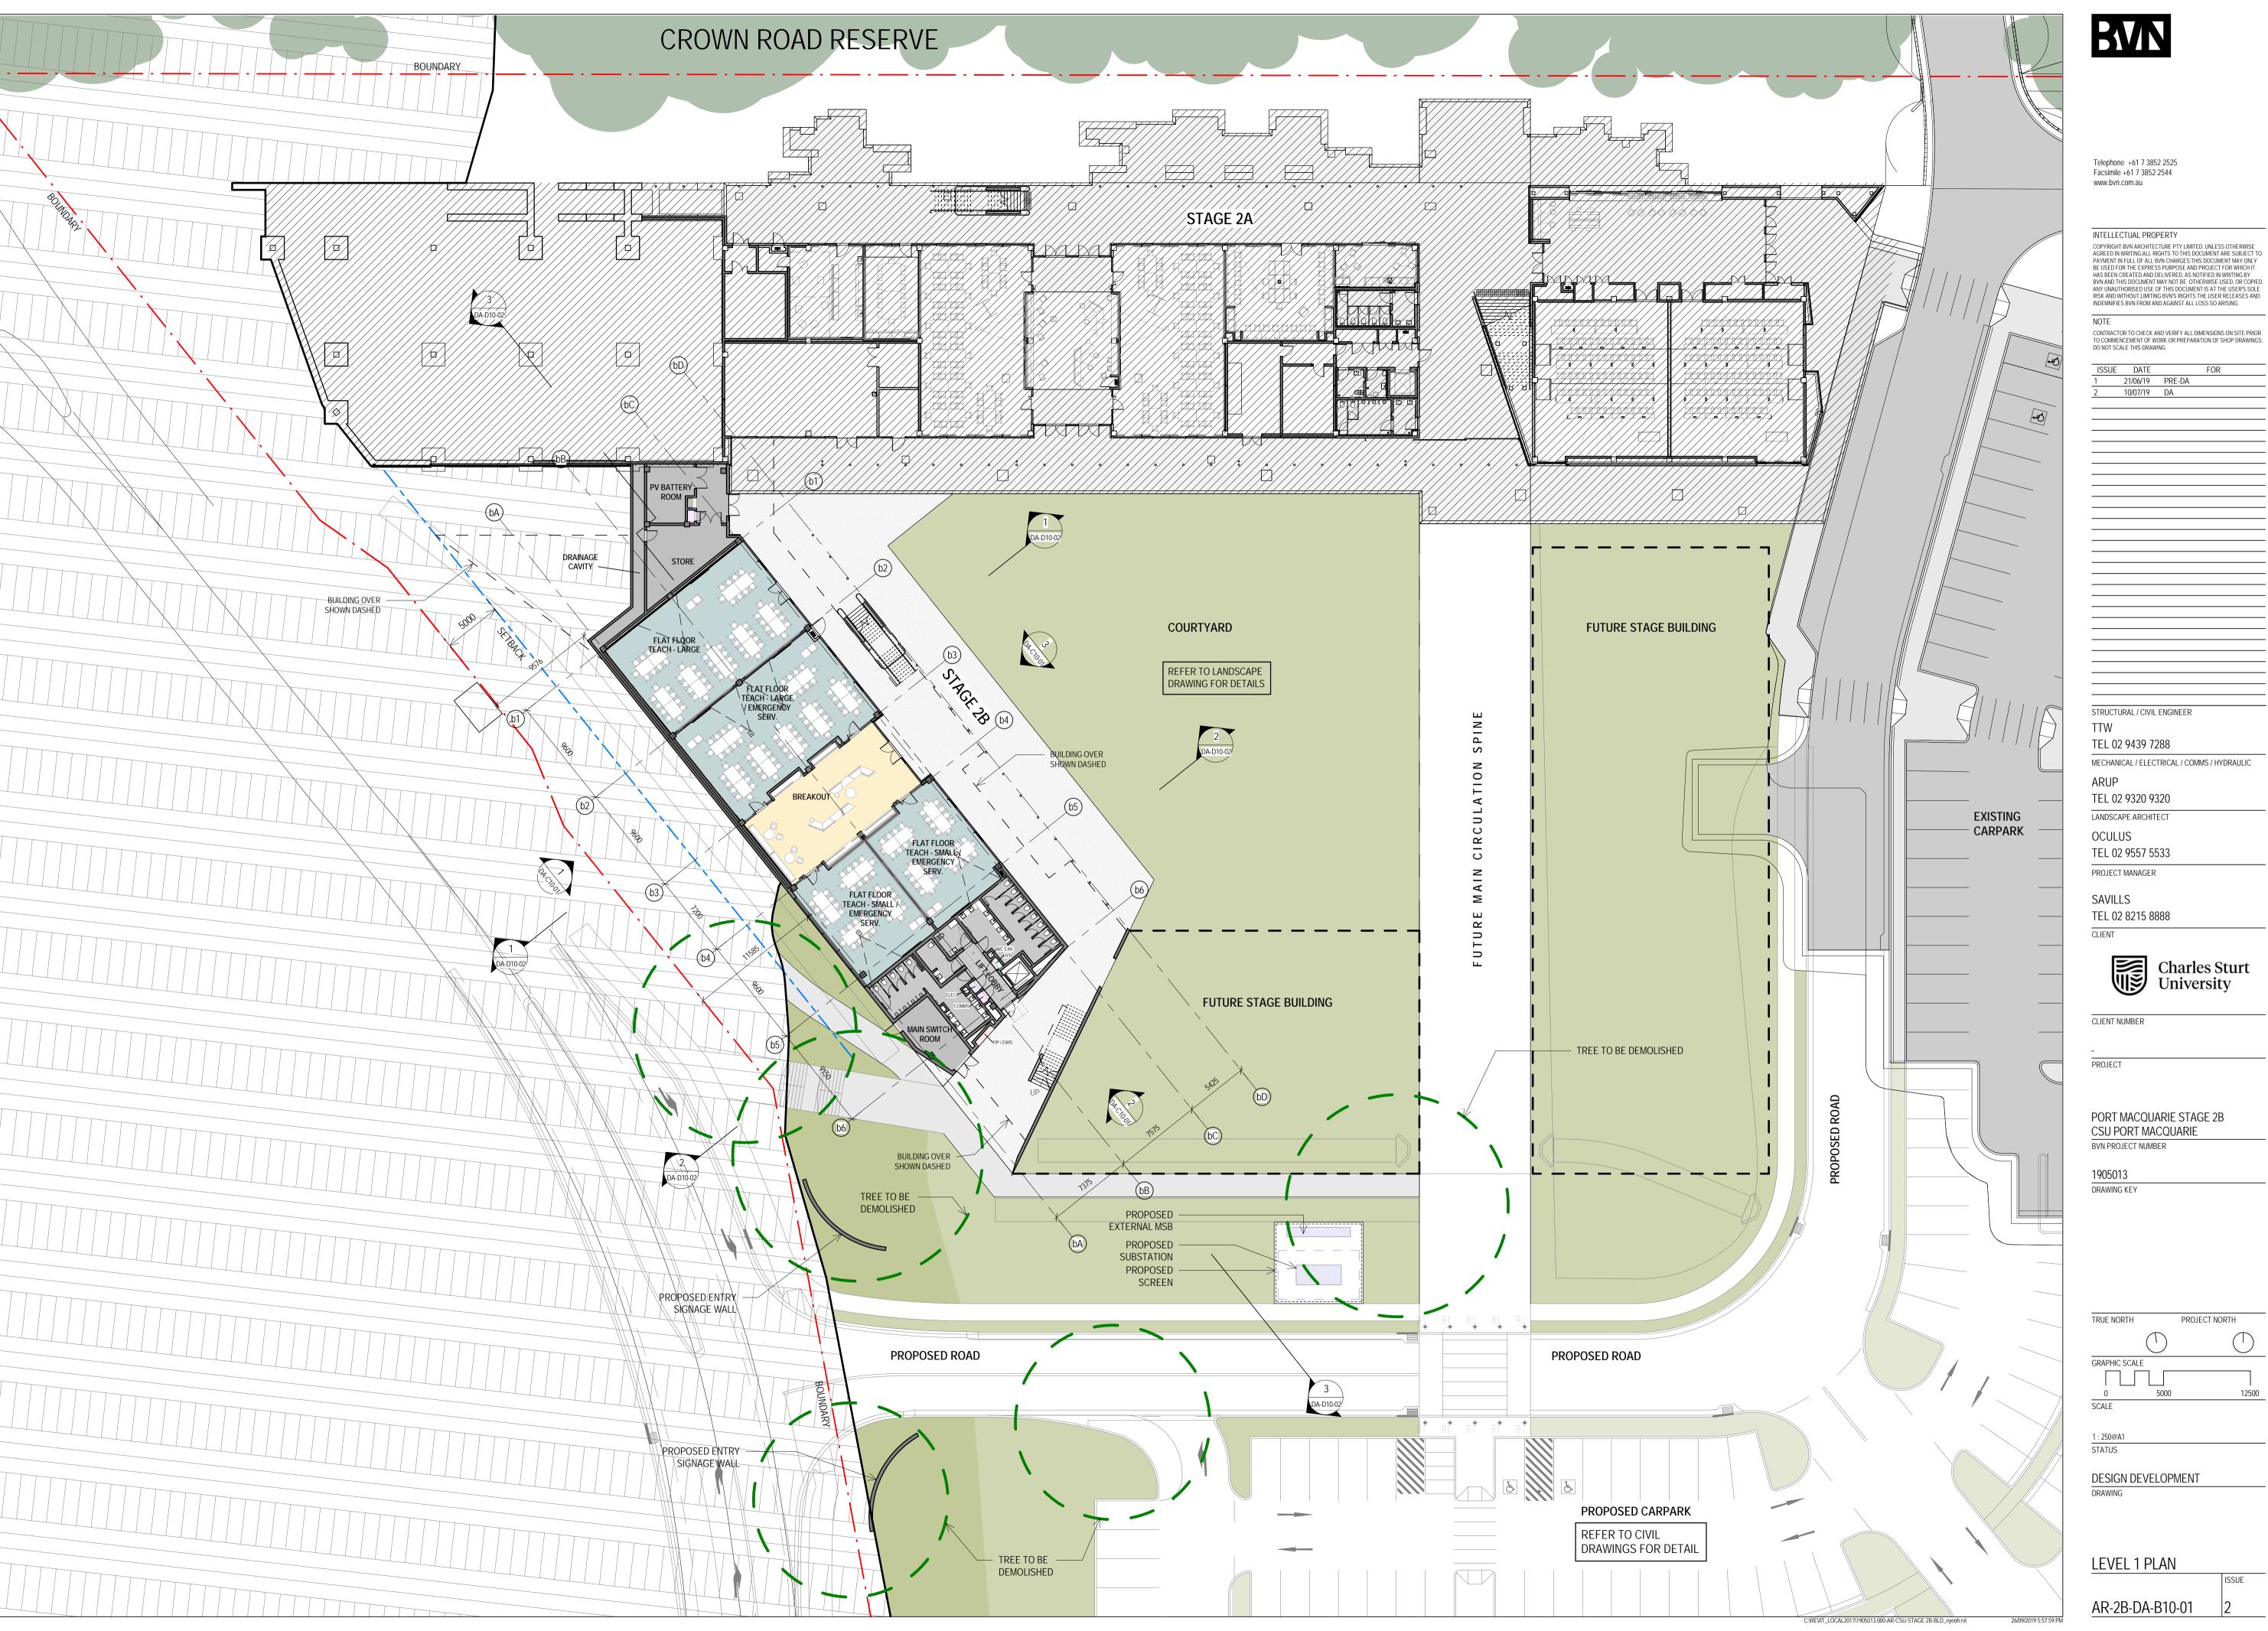

#### **STAGE 2B LANDSCAPE MASTERPLAN**

**GROUND FLOOR** 

#### **LEGEND**

- 1. Stage 2B building works
- 2. Stage 2 building works
- 3. open lawn area
- 4. Future works area to be hydro-mulched/make good as Stage 2B works are finished
- 5. Large native trees with native understory planting
- 6. Existing trees to be removed
- 7. Signage element at entry to new road works
- 8. Proposed tree lined avenue to new road works
- 9. Concrete bench seating with feature tree planting
- 10. Proposed carpark, refer Civil documentation
- 11. Low cover mass planting in proposed new carpark
- 12. Existing Stage 2A carpark
- 13. Paved entry to Stage 2B site
- 14. Subsurface water tank to be paved over
- 15. Substation and switchboard location with boundary screen planting