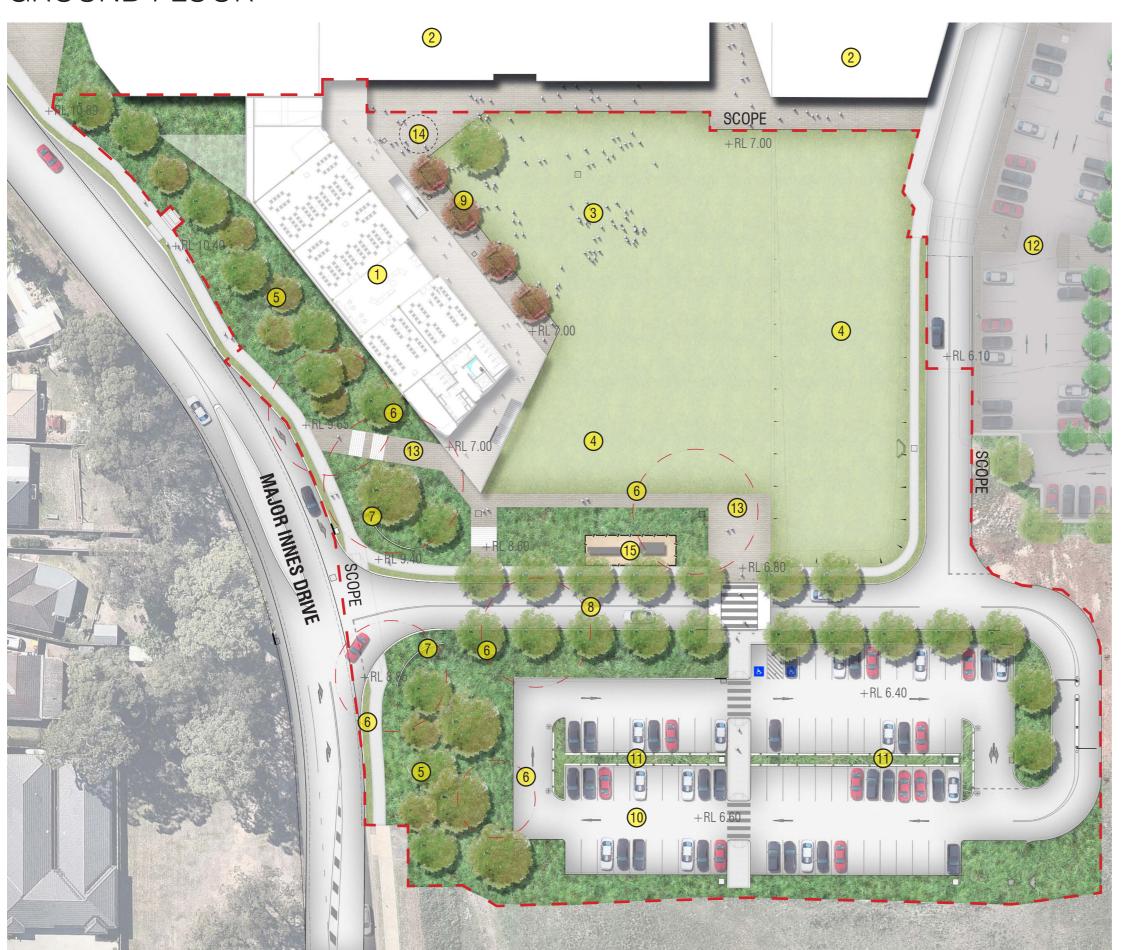

#### **STAGE 2B LANDSCAPE MASTERPLAN**

**GROUND FLOOR** 

#### **LEGEND**

- 1. Stage 2B building works
- 2. Stage 2 building works
- 3. open lawn area
- 4. Future works area to be hydro-mulched/make good as Stage 2B works are finished
- 5. Large native trees with native understory planting
- 6. Existing trees to be removed
- 7. Signage element at entry to new road works
- 8. Proposed tree lined avenue to new road works
- 9. Concrete bench seating with feature tree planting
- 10. Proposed carpark, refer Civil documentation
- 11. Low cover mass planting in proposed new carpark
- 12. Existing Stage 2A carpark
- 13. Paved entry to Stage 2B site
- 14. Subsurface water tank to be paved over
- 15. Substation and switchboard location with boundary screen planting