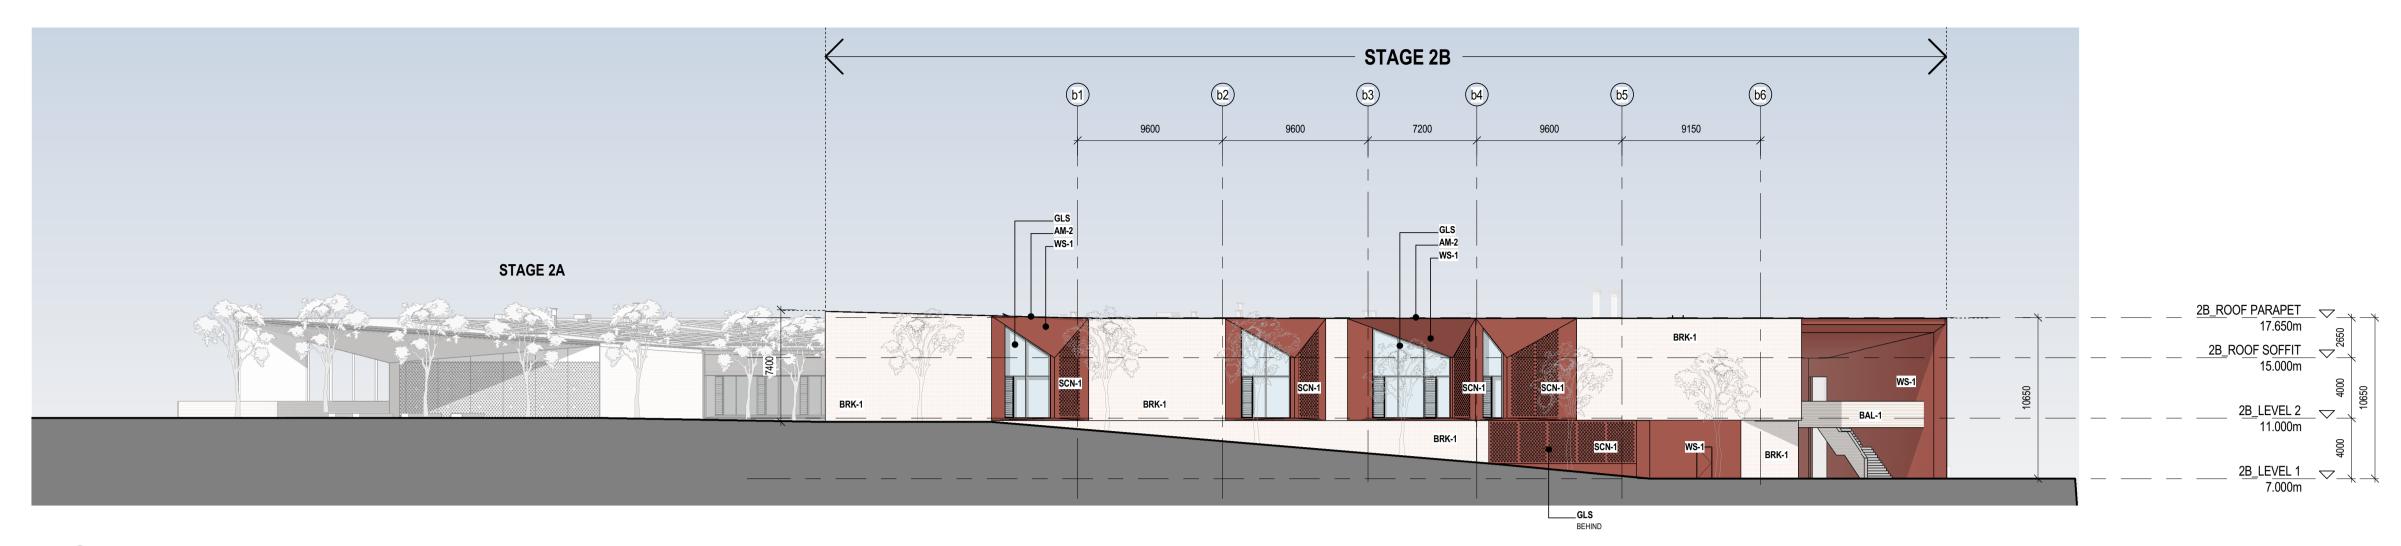

1 : 250@A1 STATUS

DESIGN DEVELOPMENT DRAWING

**ELEVATIONS** 

26/09/2019 5:13:32 PM

C:\REVIT\_LOCAL2017\1905013.000-AR-CSU-STAGE 2B-BLD\_eyeoh.rvt

AR-2B-DA-C10-01

1:250

3 DA - LONGITUDINAL SECTION 1

LEGEND:

METAL CAPPING TIMBER BALUSTRADE

TIMBER BATTEN SOFFIT

METAL ROOF SHEETING

TRANSLUSCENT ROOF

PERFORATED METAL

LIGHTWEIGHT CLADDING

GLAZING / WINDOWS

ALUMINIUM LOUVRE

BRICKWORK

SHEETING

SCREEN

SKYLIGHT

AM-2

BAL-1 BRK-1

CL-1

GLS

LVR-1

RFS-1

RFS-2

SCN-1

SKL-1

WS-1

Telephone +61 7 3852 2525 Facsimile +61 7 3852 2544