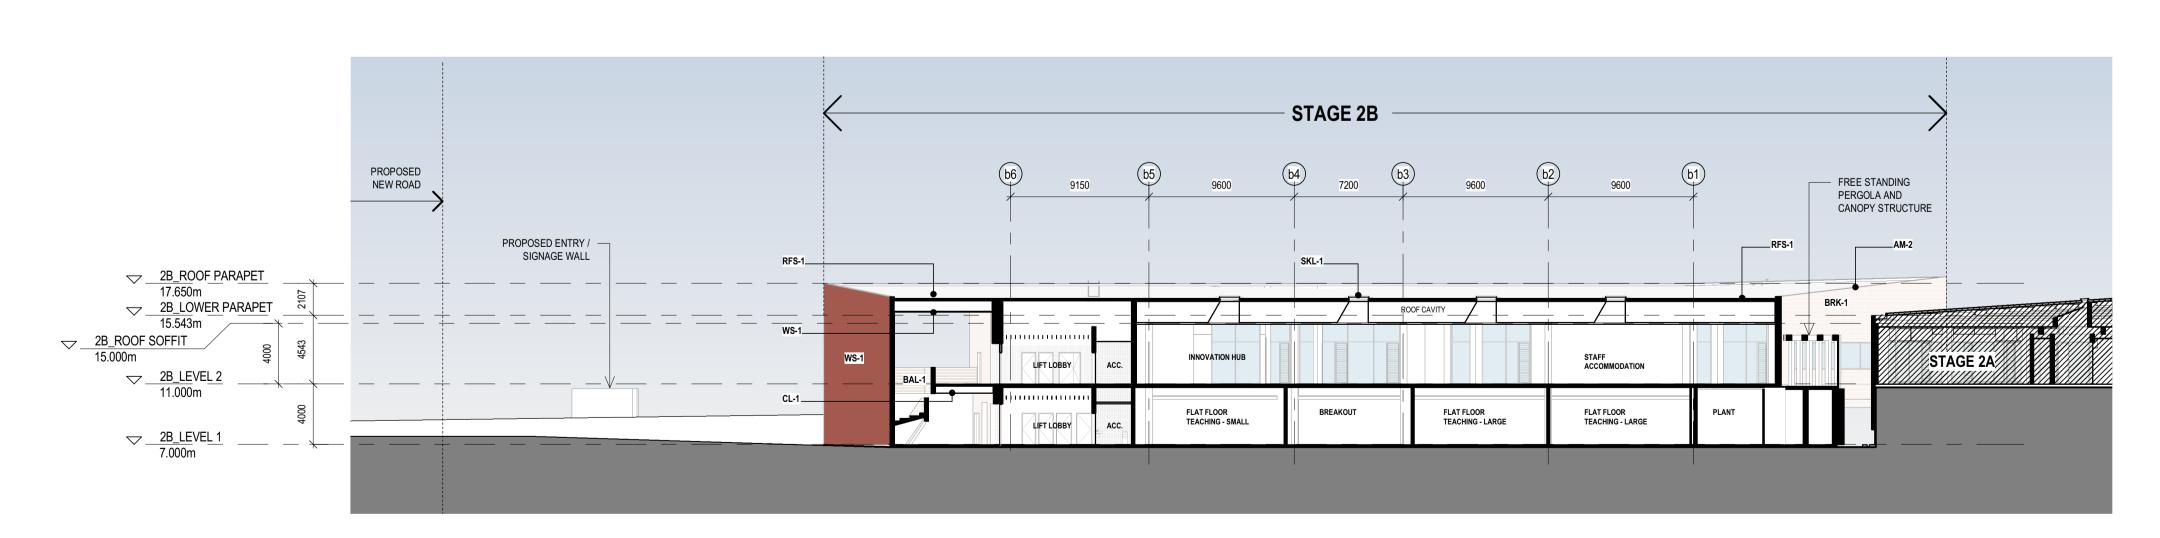

DESIGN DEVELOPMENT

**ROOF PLAN** 

AR-2B-DA-B10-03

2 SOUTH ELEVATION 1:250

3 EAST ELEVATION
1:250

| AM-2  | METAL CAPPING                 |
|-------|-------------------------------|
| BAL-1 | TIMBER BALUSTRADE             |
| BRK-1 | BRICKWORK                     |
| CL-1  | TIMBER BATTEN SOFFIT          |
| GLS   | GLAZING / WINDOWS             |
| LVR-1 | ALUMINIUM LOUVRE<br>SOFFIT    |
| RFS-1 | METAL ROOF SHEETING           |
| RFS-2 | TRANSLUSCENT ROOF<br>SHEETING |
| SCN-1 | PERFORATED METAL<br>SCREEN    |
| SKL-1 | SKYLIGHT                      |
| WS-1  | LIGHTWEIGHT CLADDING          |
|       |                               |
|       |                               |
|       |                               |
|       |                               |

LEGEND:

Telephone +61 7 3852 2525 Facsimile +61 7 3852 2544 www.bvn.com.au

INTELLECTUAL PROPERTY
COPYRIGHT BVN ARCHITECTURE PTY LIMITED
AGREED IN WRITING:ALL RIGHTS TO THIS DOC

COPYRIGHT BVN ARCHITECTURE PTY LIMITED. UNLESS OTHERWISE AGREED IN WRITING;ALL RIGHTS TO THIS DOCUMENT ARE SUBJECT TO PAYMENT IN FULL OF ALL BVN CHARGES;THIS DOCUMENT MAY ONLY BE USED FOR THE EXPRESS PURPOSE AND PROJECT FOR WHICH IT HAS BEEN CREATED AND DELIVERED, AS NOTIFIED IN WRITING BY BVN;AND THIS DOCUMENT MAY NOT BE OTHERWISE USED, OR COPIED. ANY UNAUTHORISED USE OF THIS DOCUMENT IS AT THE USER'S SOLE RISK AND WITHOUT LIMITING BVN'S RIGHTS THE USER RELEASES AND INDEMNIFIES BVN FROM AND AGAINST ALL LOSS SO ARISING.