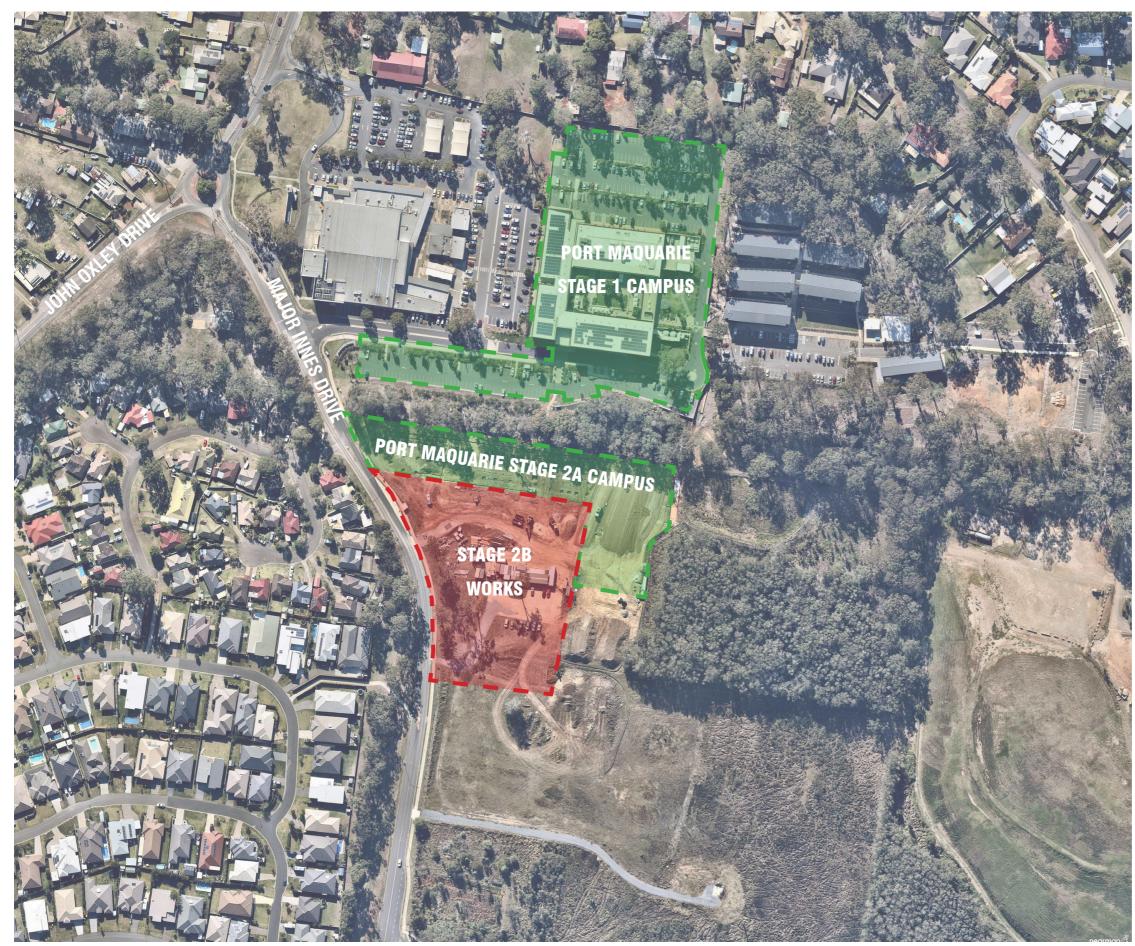

ULTANT XYZ CONSULTANTS 01

TEL 09 5555 5555 fax 04 6666 6666 CONSULTANT

> XYZ CONSULTANTS 01 TEL 09 5555 5555 fax 04 6666 6666

PROJECT MANAGER TEL 09 5555 5555 fax 04 6666 6666



CHARLES STURT UNIVERSITY
CLIENT NUMBER

CLIENT 00001
PROJECT

PORT MACQUARIE STAGE 2B CSU PORT MACQUARIE BVN PROJECT NUMBER

1905013 DRAWING KEY

GRAPHIC SCALE

DEVELOPMENT APPLICATION

MATERIALS BOARD

AR-2B-DA-P10-01

C:\REVIT\_LOCAL2017\1905013.000-AR-CSU-STAGE 2B-BLD\_eyeoh.rvt





VIEW FROM FROM SOUTH OF MAJOR INNES DRIVE

Australian Hardwood

- Metal Deck Roof

Powdercoated Steel & Aluminium

Powdercoated Steel & Aluminium

White Louvres





## **CHARLES STURT UNIVERSITY PORT MACQUARIE**

#### **STAGE 2B LANDSCAPE CONCEPT**

**JULY 2019** 



O C U L U S

### **STAGE 2B LANDSCAPE MASTERPLAN**

CONTEXT



#### **STAGE 2B LANDSCAPE MASTERPLAN**

**GROUND FLOOR** 



#### **LEGEND**

- 1. Stage 2B building works
- 2. Stage 2 building works
- 3. open lawn area
- 4. Future works area to be hydro-mulched/make good as Stage 2B works are finished
- 5. Large native trees with native understory planting
- 6. Existing trees to be removed
- 7. Signage element at entry to new road works
- 8. Proposed tree lined avenue to new road works
- 9. Concrete bench seating with feature tree planting
- 10. Proposed carpark, refer Civil documentation
- 11. Low cover mass planting in proposed new carpark
- 12. Existing Stage 2A carpark
- 13. Paved entry to Stage 2B site
- 14. Subsurface water tank to be paved over
- 15. Substation and switchboard location with boundary screen planting

### LANDSCAPE PRECEDENTS