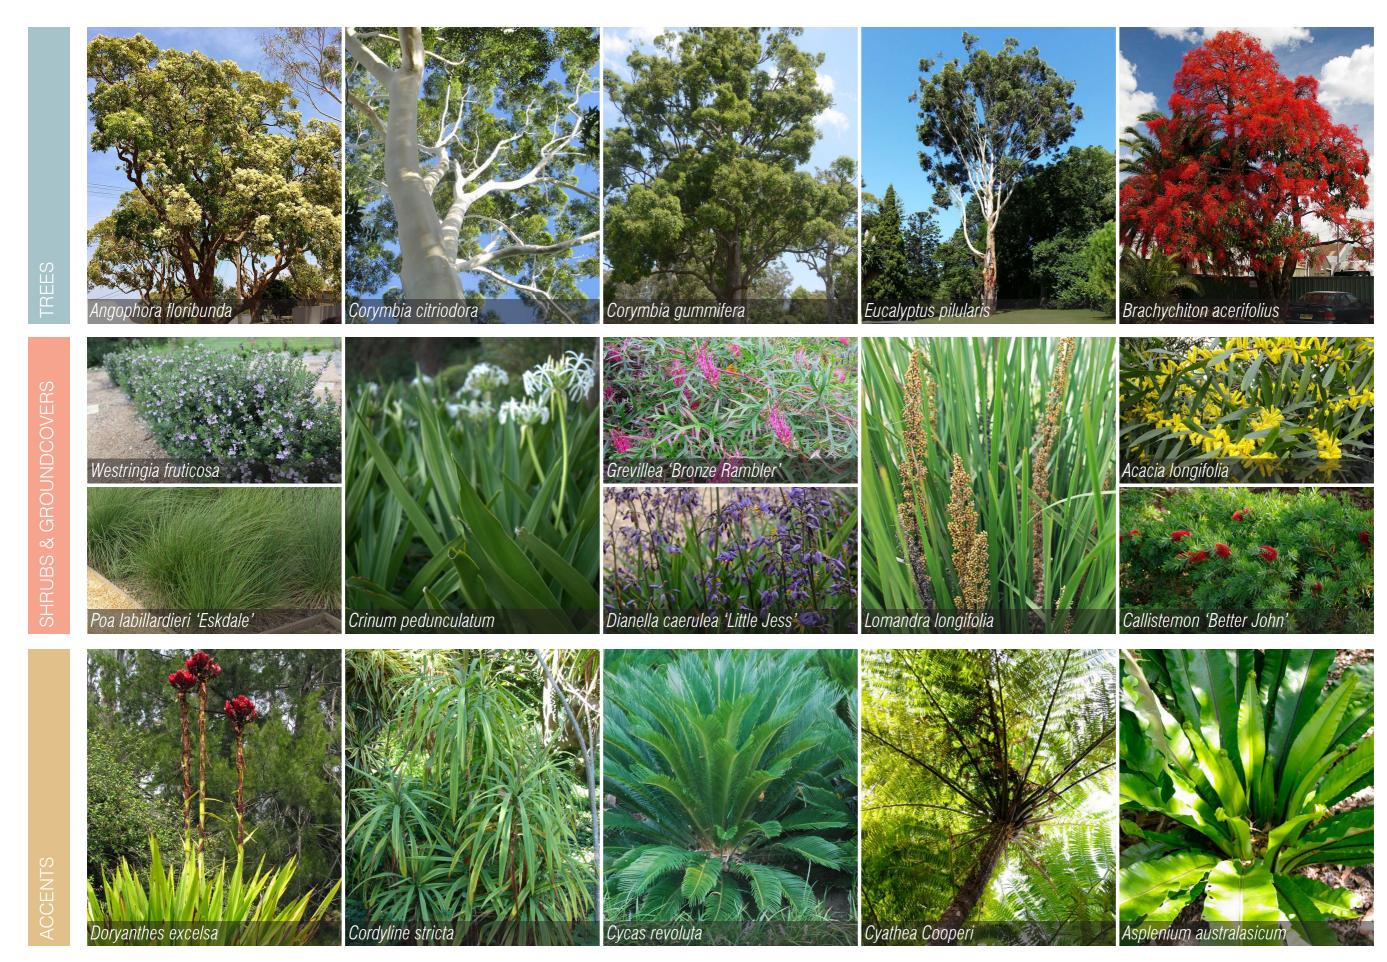

AN**

**GROUND FLOOR** 



#### **LEGEND**

- 1. Stage 2B building works
- 2. Stage 2 building works
- 3. open lawn area
- 4. Future works area to be hydro-mulched/make good as Stage 2B works are finished
- 5. Large native trees with native understory planting
- 6. Existing trees to be removed
- 7. Signage element at entry to new road works
- 8. Proposed tree lined avenue to new road works
- 9. Concrete bench seating with feature tree planting
- 10. Proposed carpark, refer Civil documentation
- 11. Low cover mass planting in proposed new carpark
- 12. Existing Stage 2A carpark
- 13. Paved entry to Stage 2B site
- 14. Subsurface water tank to be paved over
- 15. Substation and switchboard location with boundary screen planting

### LANDSCAPE PRECEDENTS



OCULUS

#### **PLANTING PALETTE**