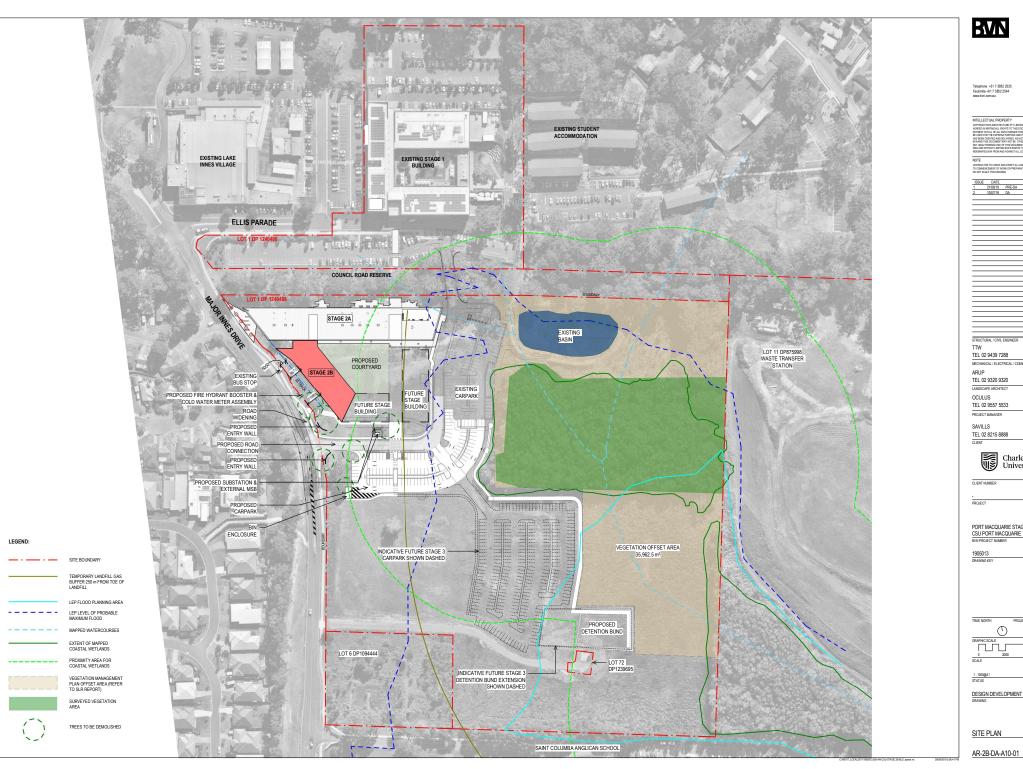

PORT MACQUARIE STAGE 2B CSU PORT MACQUARIE

GRAPHIC SCALE

AR-2B-DA-A10-01

COPYRIGHT BVN ARCHITECTURE PTY LIMITED. UNLESS OTHERWISE AGREED IN WRITING;ALL RIGHTS TO THIS DOCUMENT ARE SUBJECT TO PAYMENT IN FULL OF ALL BVN CHARGES;THIS DOCUMENT MAY ONLY BE USED FOR THE EXPRESS PURPOSE AND PROJECT FOR WHICH IT HAS BEEN CREATED AND DELIVERED, AS NOTIFIED IN WRITING BY BVN;AND THIS DOCUMENT MAY NOT BE OTHERWISE USED, OR COPIED. ANY UNAUTHORISED USE OF THIS DOCUMENT IS AT THE USER'S SOLE RISK AND WITHOUT LIMITING BVN'S RIGHTS THE USER RELEASES AND INDEMNIFIES BVN FROM AND AGAINST ALL LOSS SO ARISING.