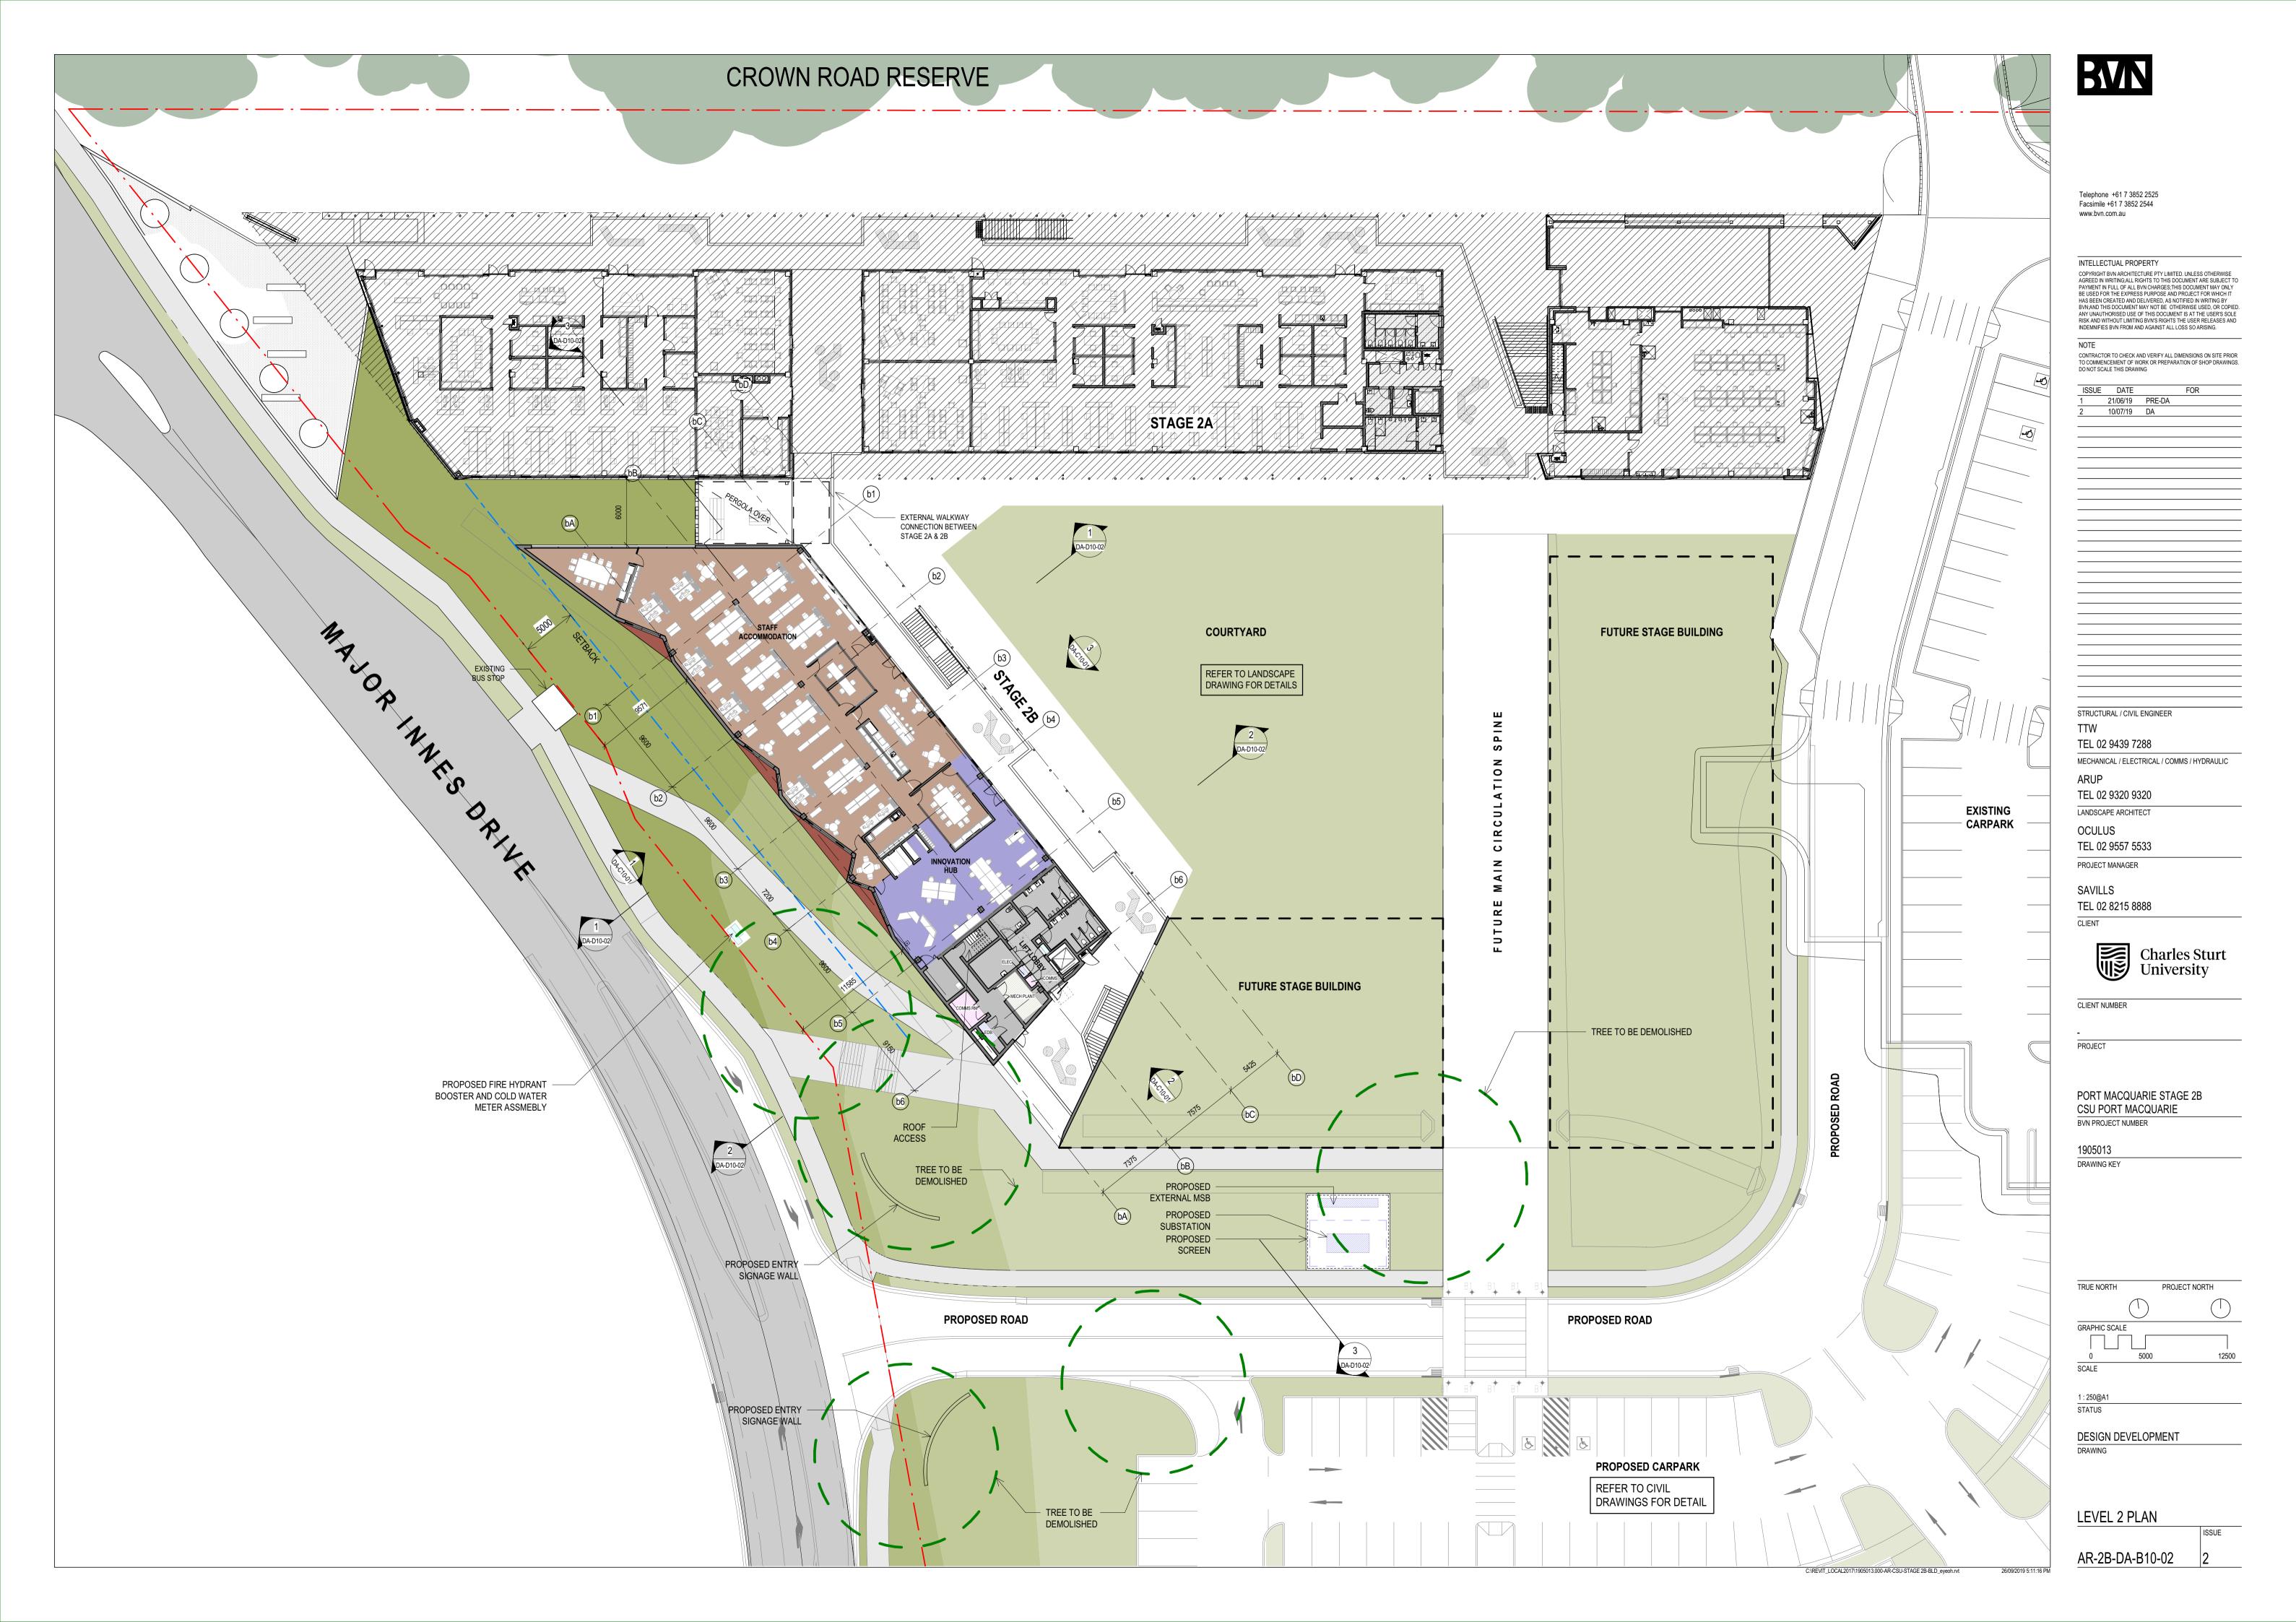

MECHANICAL / ELECTRICAL / COMMS / HYDRAULIC

TEL 02 9320 9320

OCULUS TEL 02 9557 5533

TEL 02 8215 8888

CLIENT NUMBER

PORT MACQUARIE STAGE 2B CSU PORT MACQUARIE BVN PROJECT NUMBER

1905013 DRAWING KEY

TRUE NORTH PROJECT NORTH GRAPHIC SCALE

DESIGN DEVELOPMENT

**ROOF PLAN** 

AR-2B-DA-B10-03

2 SOUTH ELEVATION 1:250

3 EAST ELEVATION
1:250

| AM-2  | METAL CAPPING                 |
|-------|-------------------------------|
| BAL-1 | TIMBER BALUSTRADE             |
| BRK-1 | BRICKWORK                     |
| CL-1  | TIMBER BATTEN SOFFIT          |
| GLS   | GLAZING / WINDOWS             |
| LVR-1 | ALUMINIUM LOUVRE<br>SOFFIT    |
| RFS-1 | METAL ROOF SHEETING           |
| RFS-2 | TRANSLUSCENT ROOF<br>SHEETING |
| SCN-1 | PERFORATED METAL<br>SCREEN    |
| SKL-1 | SKYLIGHT                      |
| WS-1  | LIGHTWEIGHT CLADDING          |
|       |                               |
|       |                               |
|       |                               |
|       |                               |