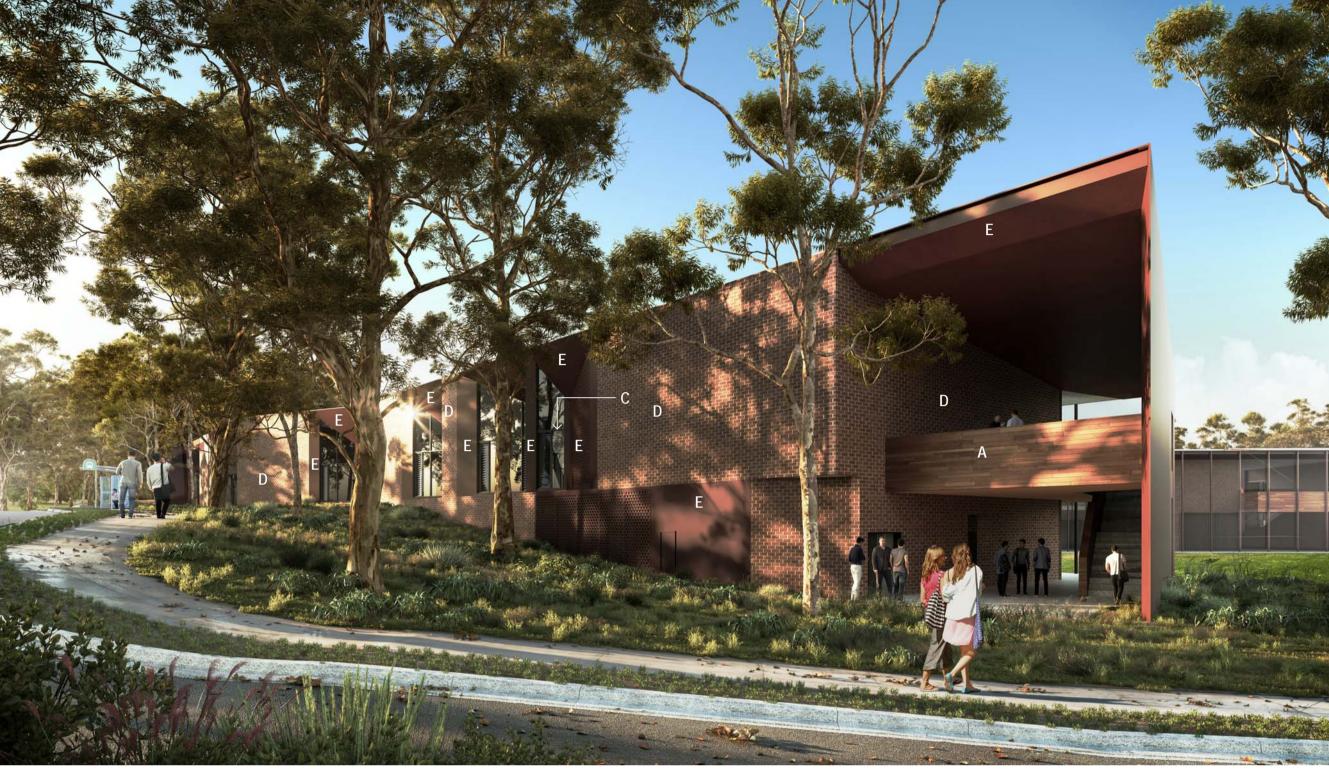

C:\REVIT\_LOCAL2017\1905013.000-AR-CSU-STAGE 2B-BLD\_eyeoh.rvt

VIEW FROM FROM SOUTH OF MAJOR INNES DRIVE

Australian Hardwood

- Metal Deck Roof

Powdercoated Steel & Aluminium

Powdercoated Steel & Aluminium

White Louvres