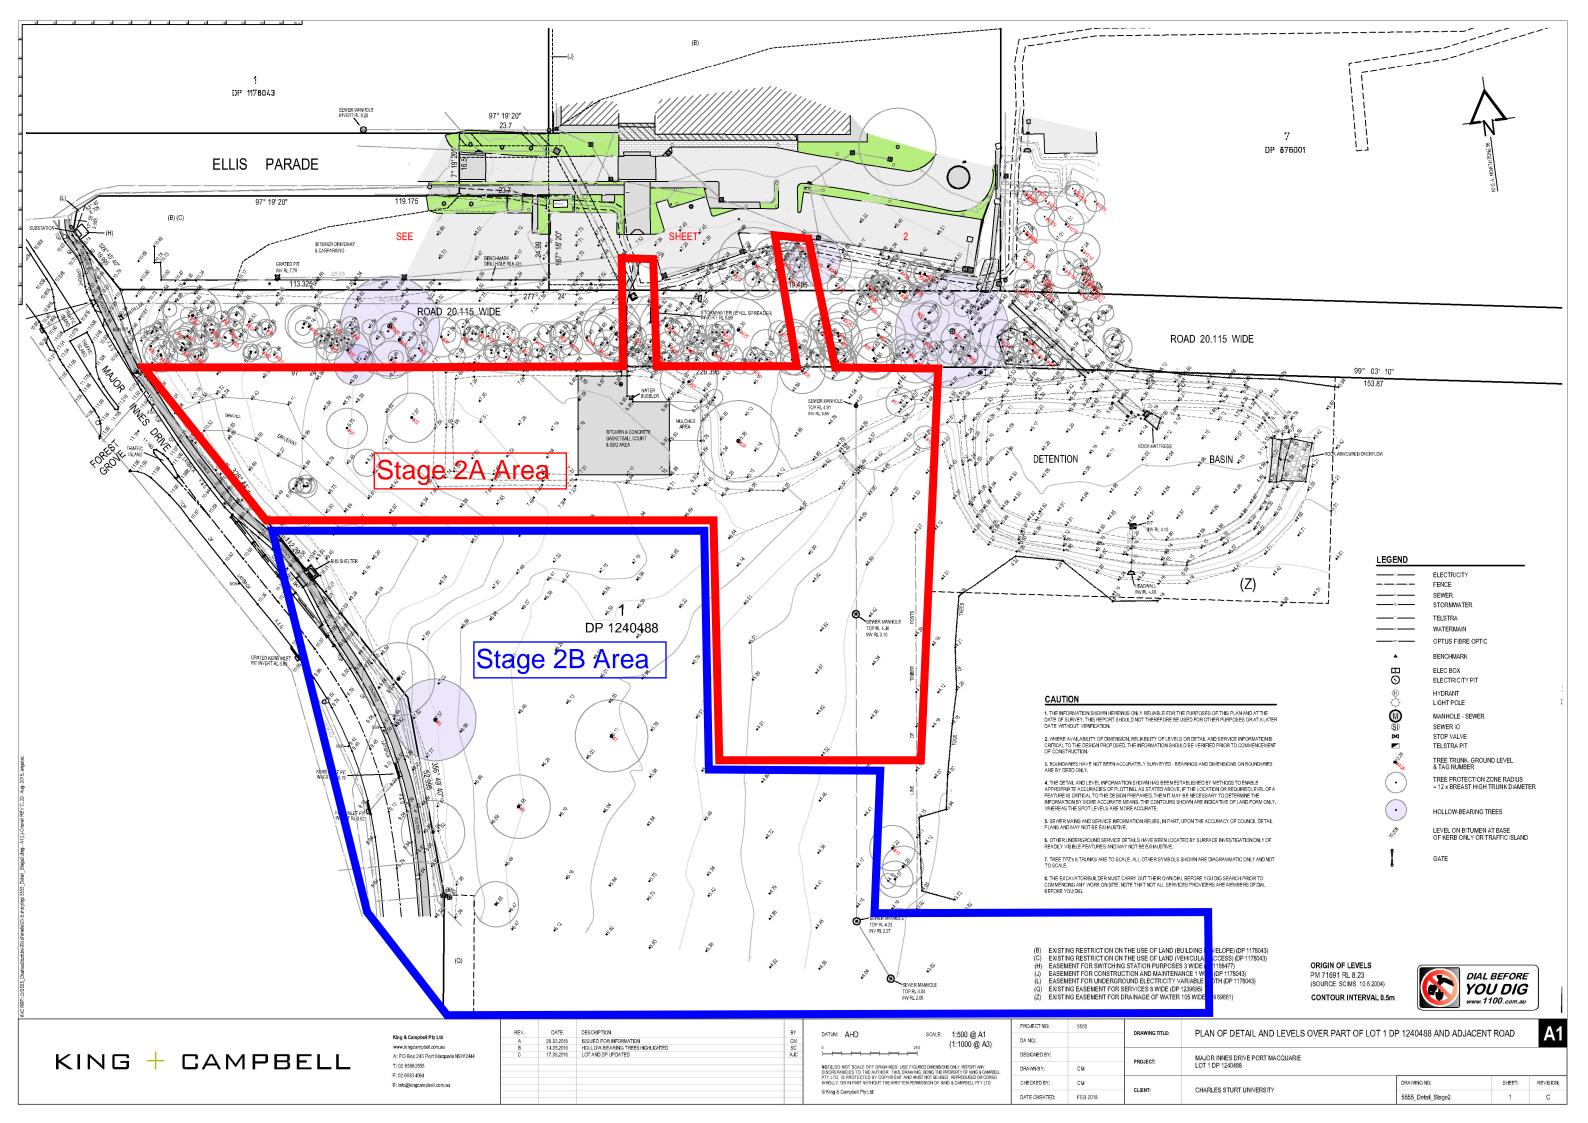

### **STAGE 2B LANDSCAPE MASTERPLAN**

CONTEXT

#### **LEGEND**

- 1. Stage 2B building works
- 2. Stage 2 building works
- 3. open lawn area
- 4. Future works area to be hydro-mulched/make good as Stage 2B works are finished
- 5. Large native trees with native understory planting
- 6. Existing trees to be removed
- 7. Signage element at entry to new road works
- 8. Proposed tree lined avenue to new road works
- 9. Concrete bench seating with feature tree planting
- 10. Proposed carpark, refer Civil documentation
- 11. Low cover mass planting in proposed new carpark
- 12. Existing Stage 2A carpark
- 13. Paved entry to Stage 2B site
- 14. Subsurface water tank to be paved over
- 15. Substation and switchboard location with boundary screen planting