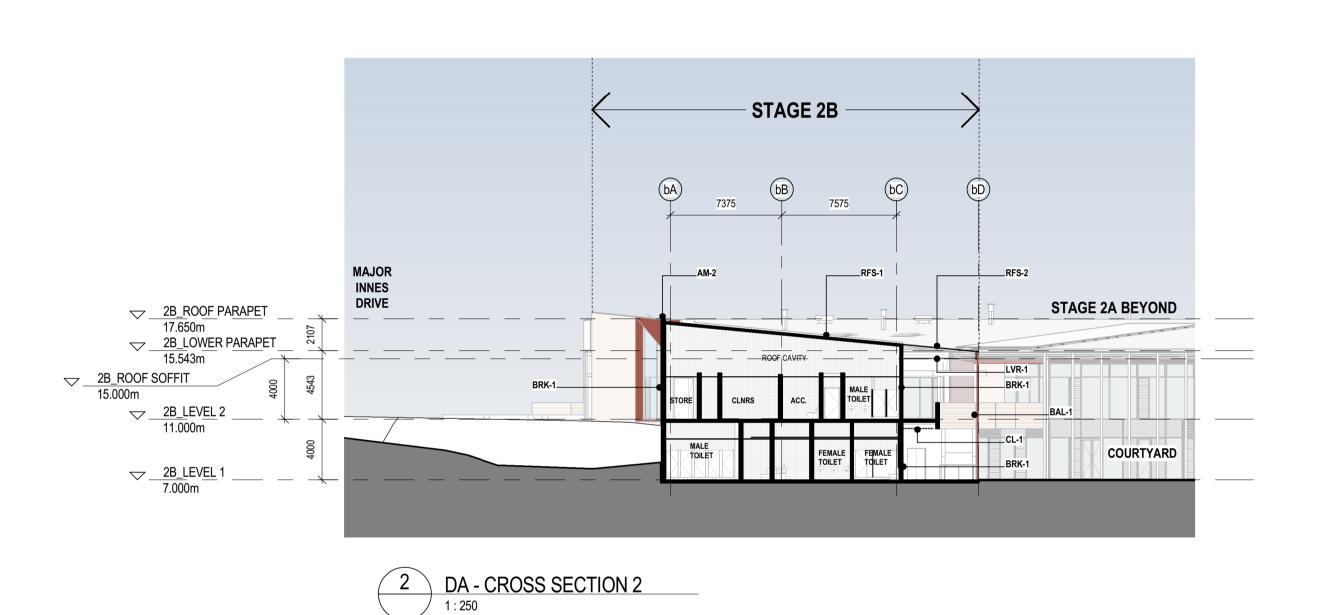

1905013 DRAWING KEY

GRAPHIC SCALE

STATUS

DESIGN DEVELOPMENT

SECTIONS

AR-2B-DA-D10-02

26/09/2019 5:14:25 PM

C:\REVIT\_LOCAL2017\1905013.000-AR-CSU-STAGE 2B-BLD\_eyeoh.rvt

LEGEND:

METAL CAPPING TIMBER BALUSTRADE

TIMBER BATTEN SOFFIT

METAL ROOF SHEETING

TRANSLUSCENT ROOF

PERFORATED METAL

LIGHTWEIGHT CLADDING

GLAZING / WINDOWS

ALUMINIUM LOUVRE

BRICKWORK

SHEETING

SCREEN

SKYLIGHT

AM-2

BAL-1 BRK-1

CL-1

GLS

LVR-1

RFS-1

RFS-2

SCN-1

SKL-1

WS-1

Telephone +61 7 3852 2525 Facsimile +61 7 3852 2544