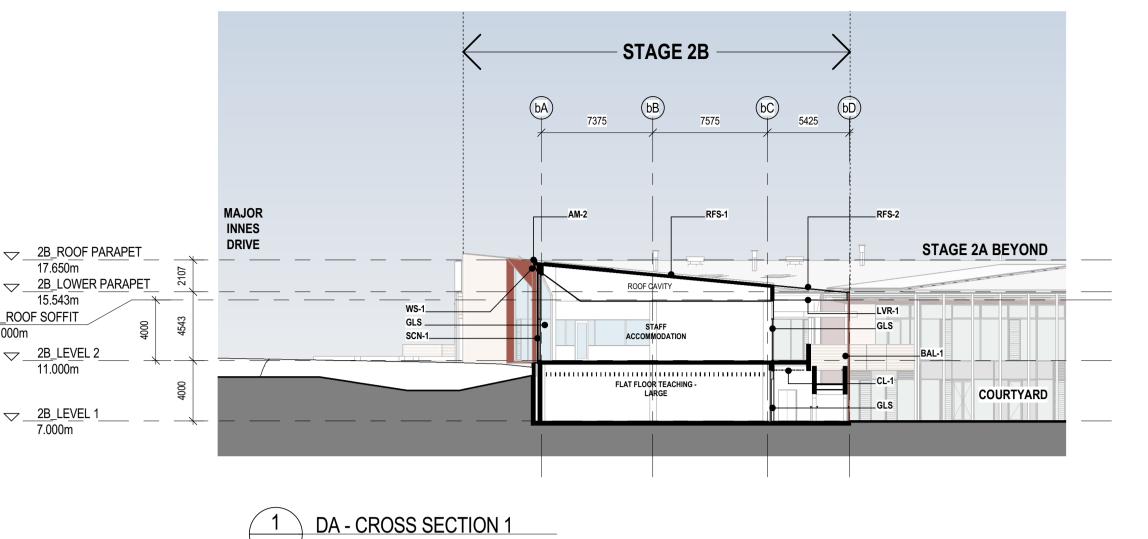

1905013 DRAWING KEY

GRAPHIC SCALE

STATUS

DESIGN DEVELOPMENT

SECTIONS

AR-2B-DA-D10-02

26/09/2019 5:14:25 PM

C:\REVIT\_LOCAL2017\1905013.000-AR-CSU-STAGE 2B-BLD\_eyeoh.rvt

LEGEND:

METAL CAPPING TIMBER BALUSTRADE

TIMBER BATTEN SOFFIT

METAL ROOF SHEETING

TRANSLUSCENT ROOF

PERFORATED METAL

LIGHTWEIGHT CLADDING

GLAZING / WINDOWS

ALUMINIUM LOUVRE

BRICKWORK

SHEETING

SCREEN

SKYLIGHT

AM-2

BAL-1 BRK-1

CL-1

GLS

LVR-1

RFS-1

RFS-2

SCN-1

SKL-1

WS-1

Telephone +61 7 3852 2525 Facsimile +61 7 3852 2544