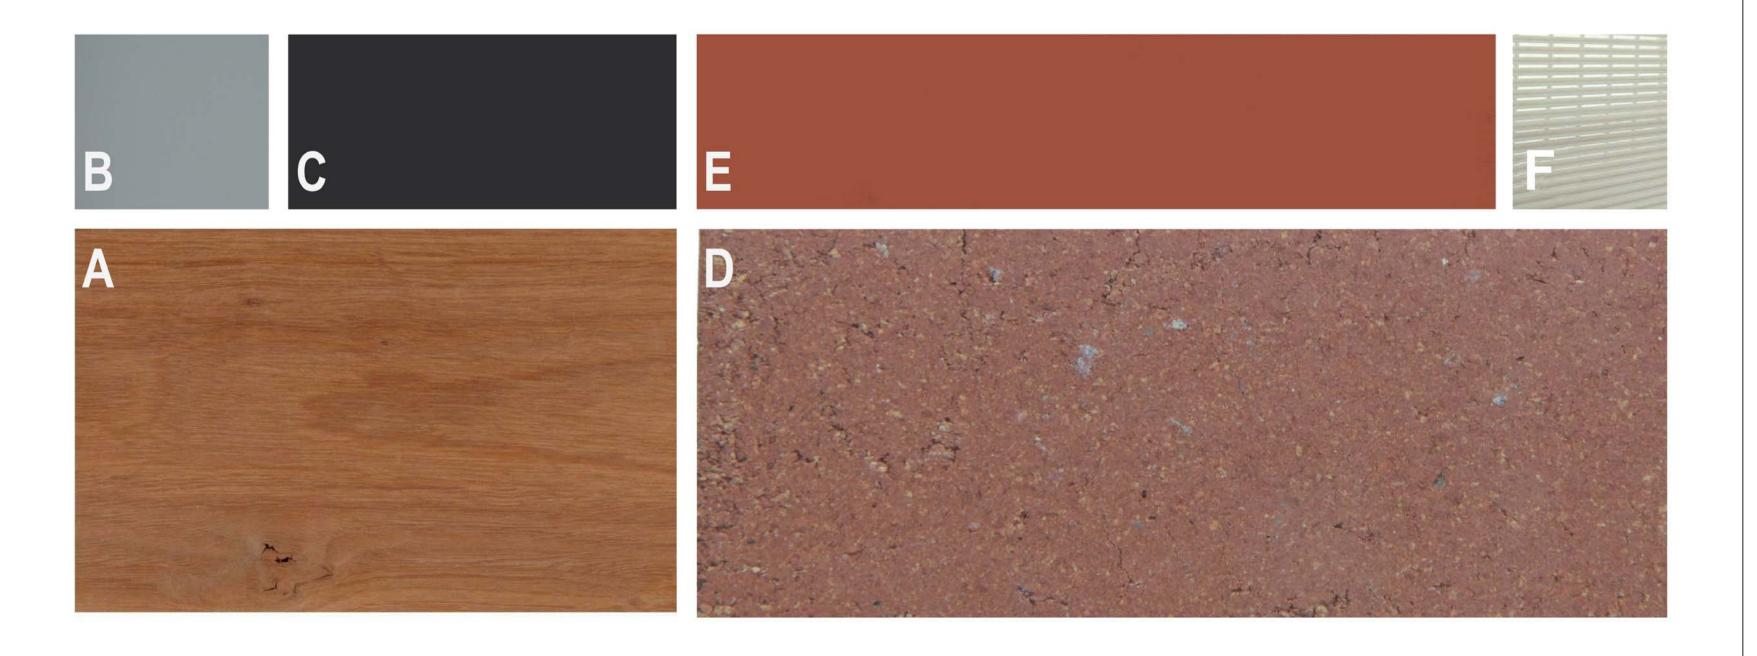

CHARLES STURT UNIVERSITY
CLIENT NUMBER

CLIENT 00001
PROJECT

PORT MACQUARIE STAGE 2B CSU PORT MACQUARIE BVN PROJECT NUMBER

1905013 DRAWING KEY

GRAPHIC SCALE

DEVELOPMENT APPLICATION

MATERIALS BOARD

AR-2B-DA-P10-01

C:\REVIT\_LOCAL2017\1905013.000-AR-CSU-STAGE 2B-BLD\_eyeoh.rvt

VIEW FROM FROM SOUTH OF MAJOR INNES DRIVE

Australian Hardwood

- Metal Deck Roof

Powdercoated Steel & Aluminium

Powdercoated Steel & Aluminium

White Louvres