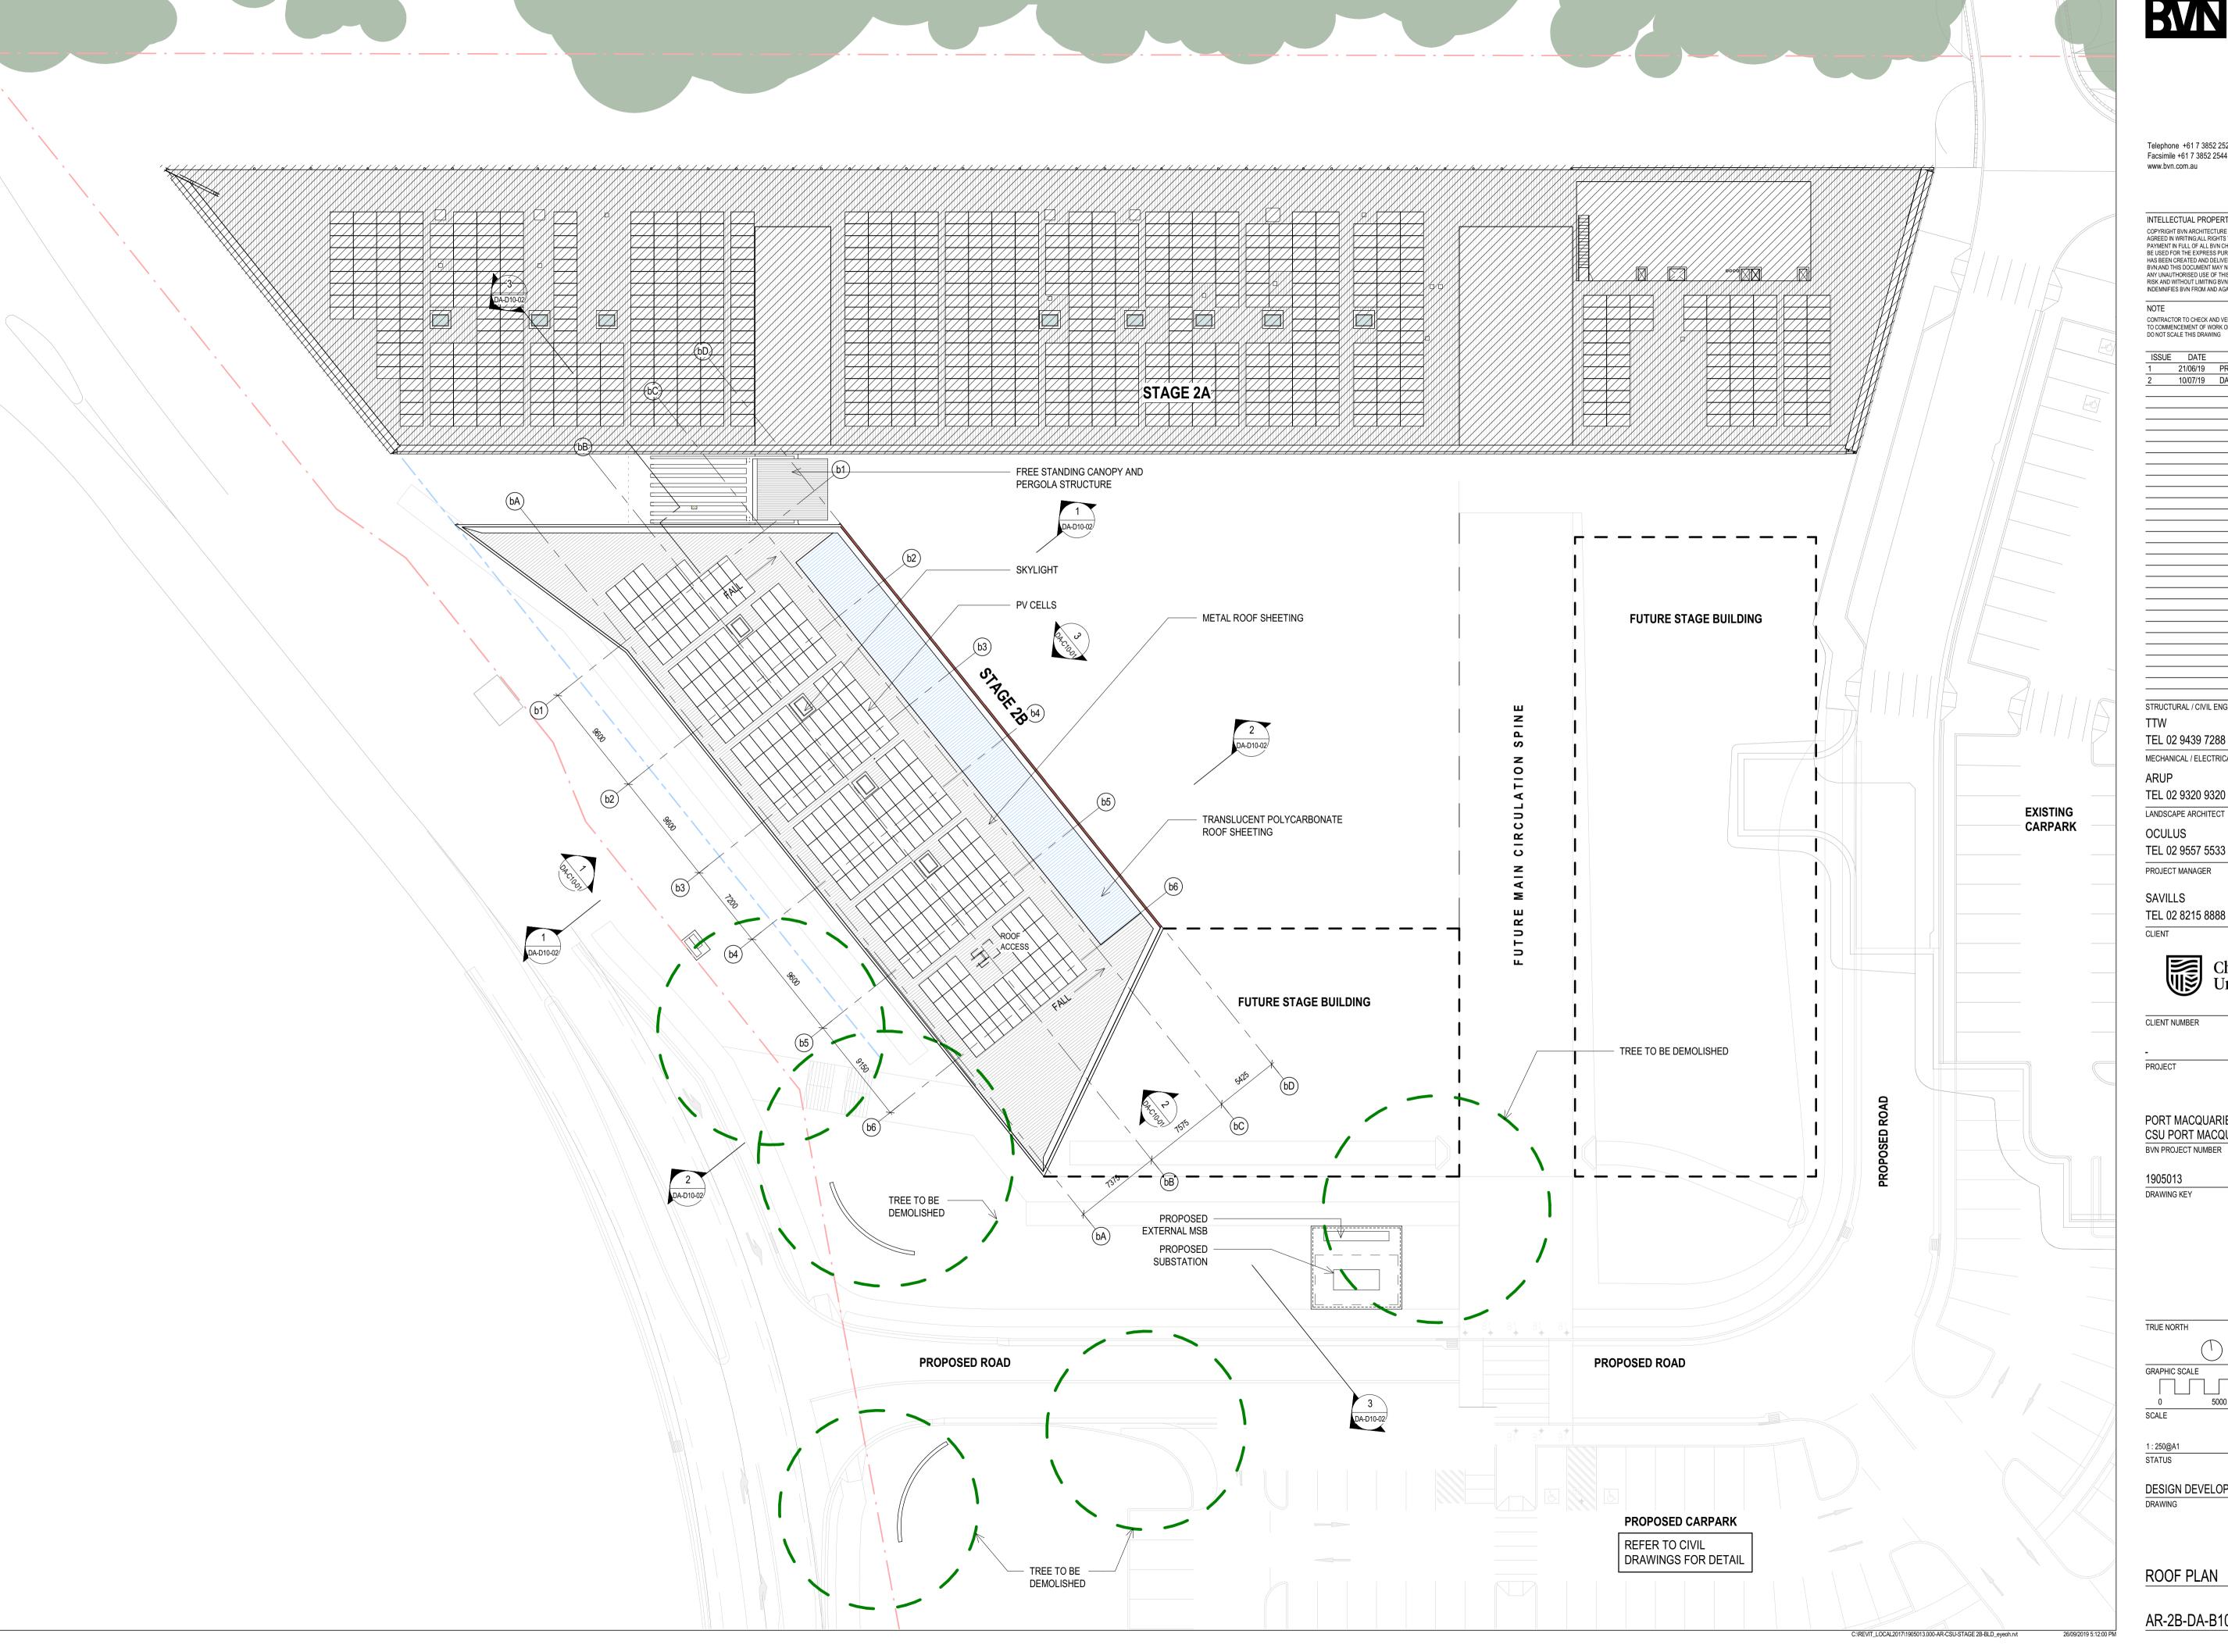

DESIGN DEVELOPMENT

**ROOF PLAN** 

AR-2B-DA-B10-03

2 SOUTH ELEVATION 1:250

3 EAST ELEVATION
1:250

| AM-2  | METAL CAPPING                 |
|-------|-------------------------------|
| BAL-1 | TIMBER BALUSTRADE             |
| BRK-1 | BRICKWORK                     |
| CL-1  | TIMBER BATTEN SOFFIT          |
| GLS   | GLAZING / WINDOWS             |
| LVR-1 | ALUMINIUM LOUVRE<br>SOFFIT    |
| RFS-1 | METAL ROOF SHEETING           |
| RFS-2 | TRANSLUSCENT ROOF<br>SHEETING |
| SCN-1 | PERFORATED METAL<br>SCREEN    |
| SKL-1 | SKYLIGHT                      |
| WS-1  | LIGHTWEIGHT CLADDING          |
|       |                               |
|       |                               |
|       |                               |
|       |                               |

CLIENT NUMBER

PROJECT

PORT MACQUARIE STAGE 2B
CSU PORT MACQUARIE
BVN PROJECT NUMBER

1905013 DRAWING KEY

TRUE NORTH PROJECT NORTH

GRAPHIC SCALE

0 5000 1250

SCALE